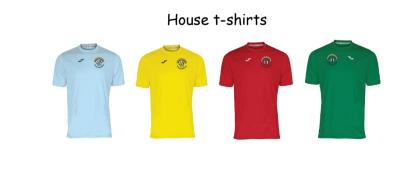

## PE Kit (all named)

White socks

Black shorts

Black plimsolls (some children like to have black trainers for field sports)

PE bag

Some children feel cold and like black jogging bottoms for field sports

Pupils are expected to have their full P.E. kit in school throughout the week. All children are expected to wear plimsolls inside the building. For field sports some children in the upper part of the school prefer to have a pair of trainers especially when it is muddy. These must not be the same shoes worn to school. The named House school PE shirts can be ordered from Create Identitee at the cost of £.10.00.